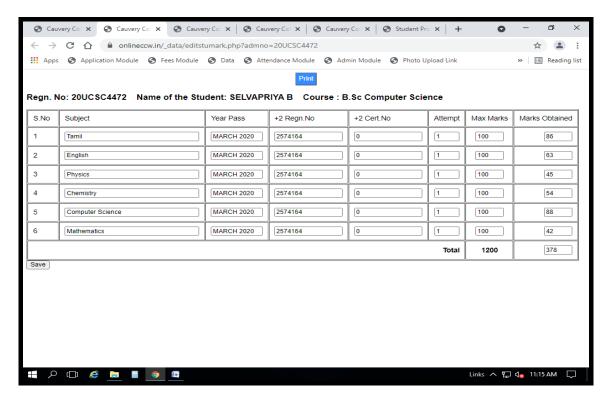

#### EDIT 12<sup>™</sup> MARK STEP 1

NAAC Accreditation III Cycle : A Grade (CGPA 3.41 out of 4) Tiruchirappalli - 620018, Tamil Nadu, India

**NAAC - Cycle IV SSR** 