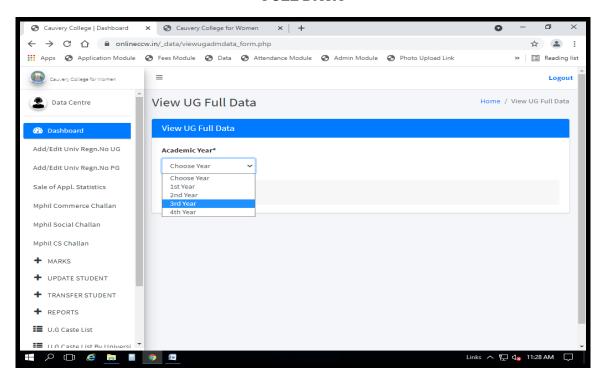

## **FULL DATA**

NAAC Accreditation III Cycle : A Grade (CGPA 3.41 out of 4) Tiruchirappalli - 620018, Tamil Nadu, India

**NAAC - Cycle IV SSR** 