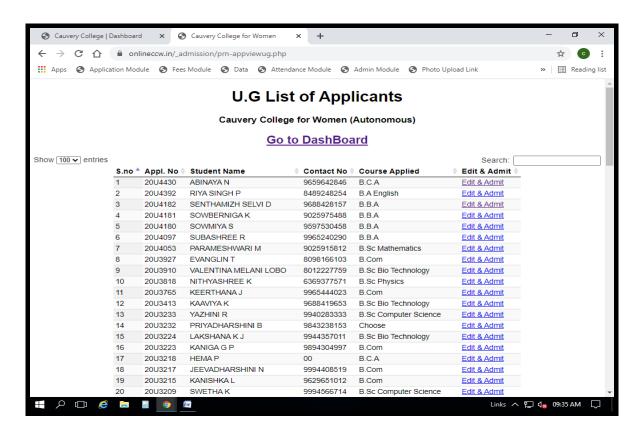

## ADMISSION DETAILS

NAAC Accreditation III Cycle : A Grade (CGPA 3.41 out of 4) Tiruchirappalli - 620018, Tamil Nadu, India

**NAAC - Cycle IV SSR** 

**CRITERION VI** 