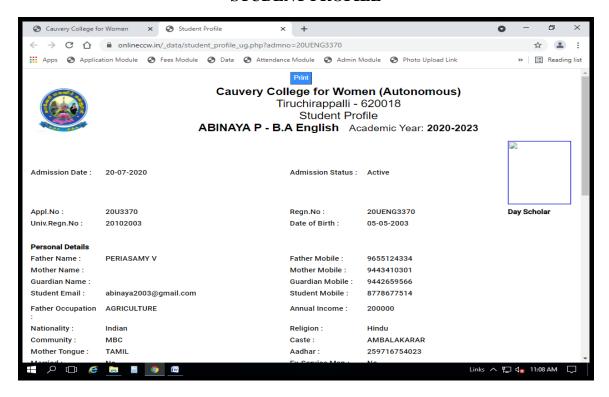

## STUDENT PROFILE

NAAC Accreditation III Cycle : A Grade (CGPA 3.41 out of 4) Tiruchirappalli - 620018, Tamil Nadu, India

**NAAC - Cycle IV SSR** 