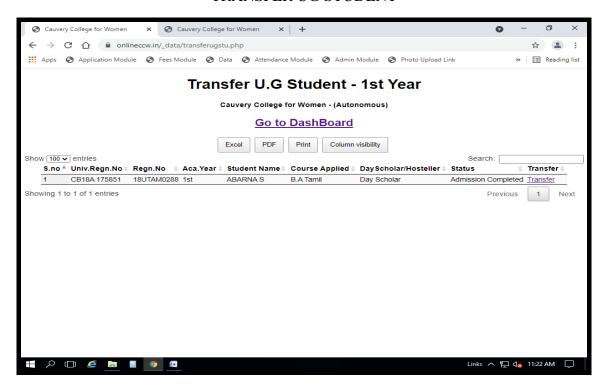

rade (CGPA 3.41 out of 4) Tiruchirappalli - 620018, Tamil Nadu, India

**NAAC - Cycle IV SSR** 

**CRITERION VI** 

### STUDENT ADMISSION AND SUPPORT



### EDIT UG DATA PAGE







NAAC Accreditation III Cycle : A Grade (CGPA 3.41 out of 4) Tiruchirappalli - 620018, Tamil Nadu, India

**NAAC - Cycle IV SSR** 

## **CRITERION VI**

### STUDENT ADMISSION AND SUPPORT







NAAC Accreditation III Cycle : A Grade (CGPA 3.41 out of 4) Tiruchirappalli - 620018, Tamil Nadu, India

**NAAC - Cycle IV SSR** 

### **CRITERION VI**

### STUDENT ADMISSION AND SUPPORT

## STUDENT PROFILE







NAAC Accreditation III Cycle : A Grade (CGPA 3.41 out of 4) Tiruchirappalli - 620018, Tamil Nadu, India

**NAAC - Cycle IV SSR** 

## **CRITERION VI**

### STUDENT ADMISSION AND SUPPORT

## TRANSFER UG STUDENT



## TRANSFER STUDENT REPORT





NAAC Accreditation III Cycle : A Grade (CGPA 3.41 out of 4) Tiruchirappalli - 620018, Tamil Nadu, India

**NAAC - Cycle IV SSR** 

### **CRITERION VI**

### STUDENT ADMISSION AND SUPPORT



## **FULL DATA**





NAAC Accreditation III Cycle : A Grade (CGPA 3.41 out of 4) Tiruchirappalli - 620018, Tamil Nadu, India

**NAAC - Cycle IV SSR** 

## **CRITERION VI**

### STUDENT ADMISSION AND SUPPORT

#### UG STUDENT NAME LIST DEPARTMENT WISE PDF FILE