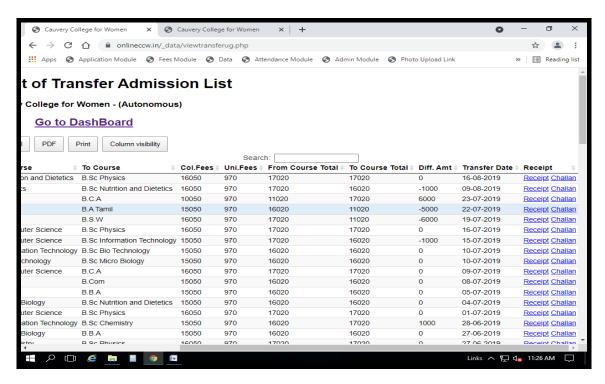

## TRANSFER UG STUDENT

## TRANSFER STUDENT REPORT

NAAC Accreditation III Cycle : A Grade (CGPA 3.41 out of 4) Tiruchirappalli - 620018, Tamil Nadu, India

**NAAC - Cycle IV SSR** 