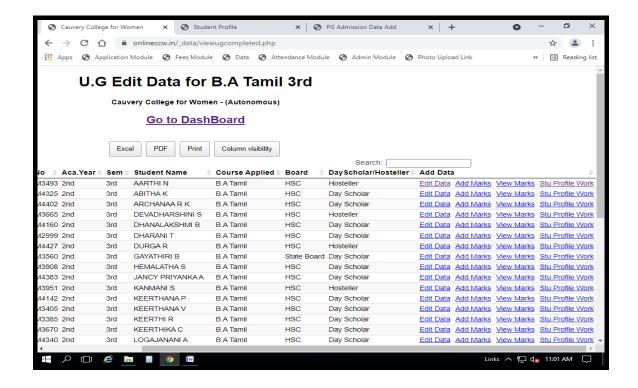

### STUDENT ADMISSION AND SUPPORT

### EDIT UG DATA PAGE

NAAC Accreditation III Cycle : A Grade (CGPA 3.41 out of 4) Tiruchirappalli - 620018, Tamil Nadu, India

**NAAC - Cycle IV SSR** 