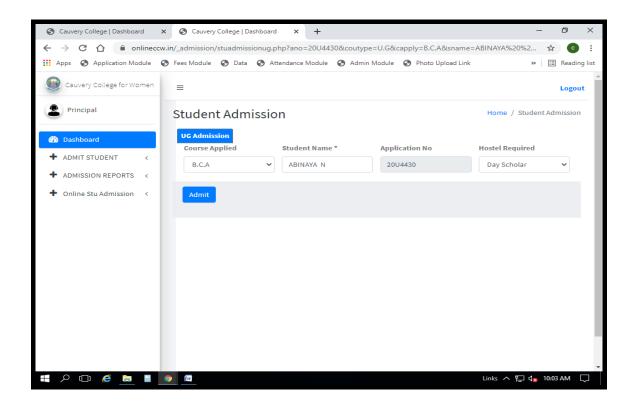

## ADMISSION DETAILS

NAAC Accreditation III Cycle : A Grade (CGPA 3.41 out of 4) Tiruchirappalli - 620018, Tamil Nadu, India

**NAAC - Cycle IV SSR** 

**CRITERION VI** 