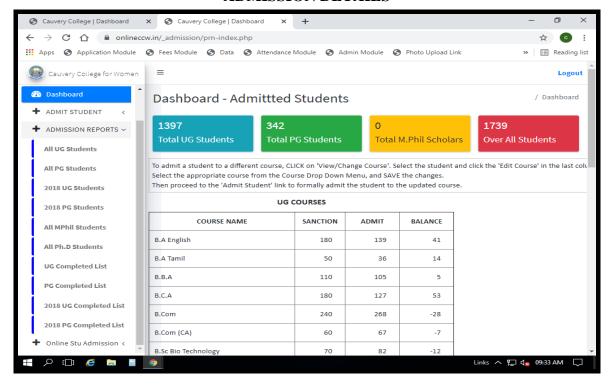

## ADMISSION DETAILS

NAAC Accreditation III Cycle : A Grade (CGPA 3.41 out of 4) Tiruchirappalli - 620018, Tamil Nadu, India

**NAAC - Cycle IV SSR** 

**CRITERION VI** 