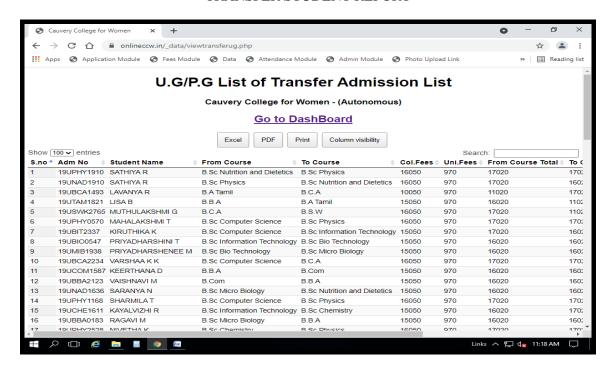

## TRANSFER STUDENT REPORT

NAAC Accreditation III Cycle : A Grade (CGPA 3.41 out of 4) Tiruchirappalli - 620018, Tamil Nadu, India

**NAAC - Cycle IV SSR** 