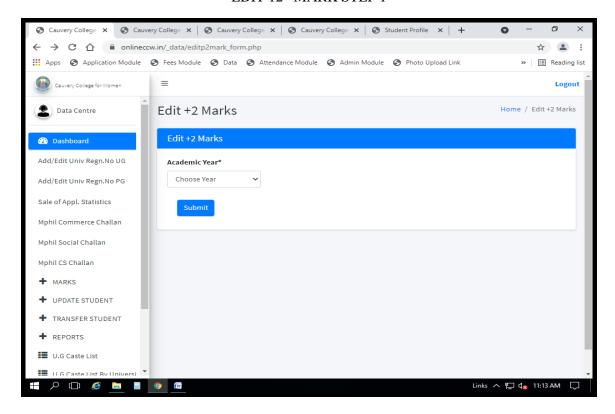

#### EDIT 12<sup>™</sup> MARK STEP 1

NAAC Accreditation III Cycle : A Grade (CGPA 3.41 out of 4) Tiruchirappalli - 620018, Tamil Nadu, India

**NAAC - Cycle IV SSR** 