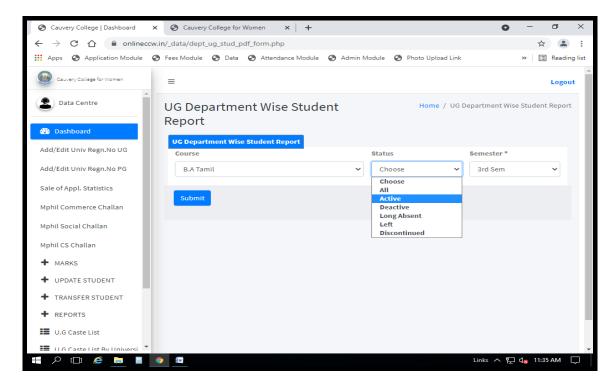

C - Cycle IV SSR** 

### **CRITERION VI**

### STUDENT ADMISSION AND SUPPORT

## STUDENT PROFILE







NAAC Accreditation III Cycle : A Grade (CGPA 3.41 out of 4) Tiruchirappalli - 620018, Tamil Nadu, India

**NAAC - Cycle IV SSR** 

## **CRITERION VI**

### STUDENT ADMISSION AND SUPPORT

## TRANSFER UG STUDENT



## TRANSFER STUDENT REPORT





NAAC Accreditation III Cycle : A Grade (CGPA 3.41 out of 4) Tiruchirappalli - 620018, Tamil Nadu, India

**NAAC - Cycle IV SSR** 

### **CRITERION VI**

### STUDENT ADMISSION AND SUPPORT



## **FULL DATA**





NAAC Accreditation III Cycle : A Grade (CGPA 3.41 out of 4) Tiruchirappalli - 620018, Tamil Nadu, India

**NAAC - Cycle IV SSR** 

## **CRITERION VI**

### STUDENT ADMISSION AND SUPPORT

#### UG STUDENT NAME LIST DEPARTMENT WISE PDF FILE