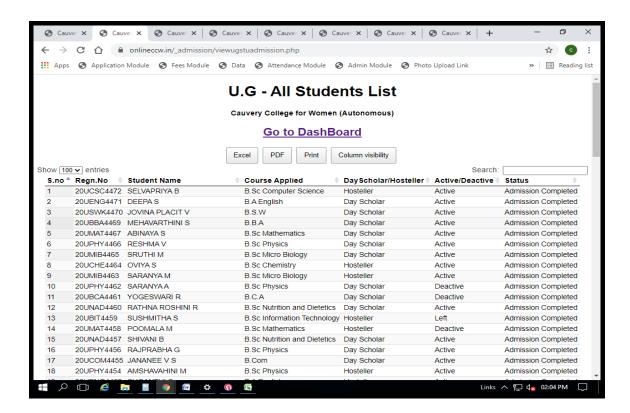

#### STUDENT DATA

NAAC Accreditation III Cycle : A Grade (CGPA 3.41 out of 4) Tiruchirappalli - 620018, Tamil Nadu, India

**NAAC - Cycle IV SSR** 

**CRITERION VI** 