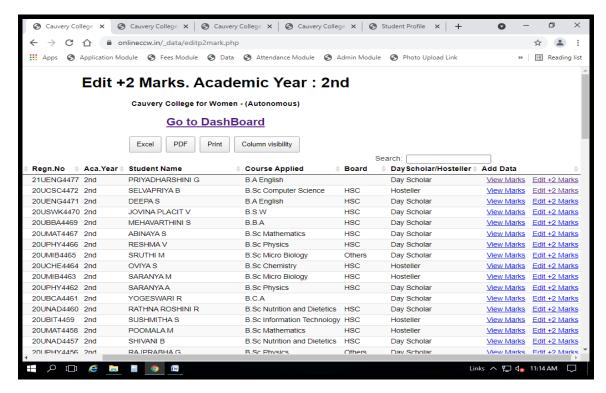

#### EDIT 12<sup>™</sup> MARK STEP 1

NAAC Accreditation III Cycle : A Grade (CGPA 3.41 out of 4) Tiruchirappalli - 620018, Tamil Nadu, India

**NAAC - Cycle IV SSR** 