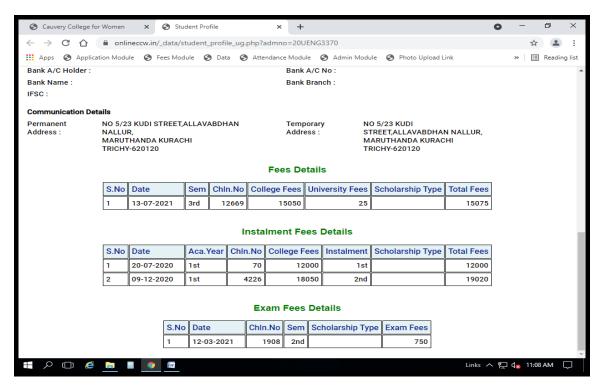

## STUDENT PROFILE

NAAC Accreditation III Cycle : A Grade (CGPA 3.41 out of 4) Tiruchirappalli - 620018, Tamil Nadu, India

**NAAC - Cycle IV SSR** 