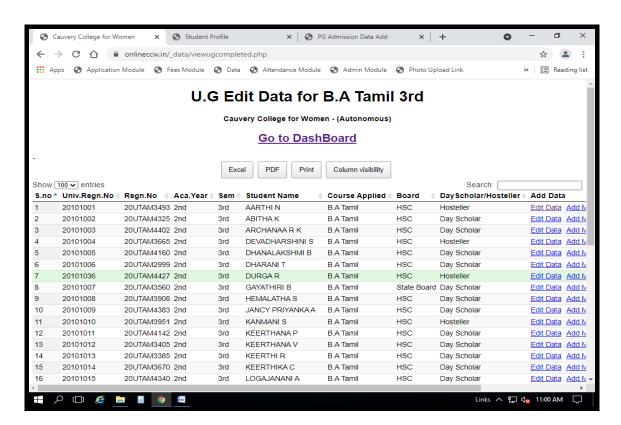

### STUDENT ADMISSION AND SUPPORT

### EDIT UG DATA PAGE

NAAC Accreditation III Cycle : A Grade (CGPA 3.41 out of 4) Tiruchirappalli - 620018, Tamil Nadu, India

**NAAC - Cycle IV SSR** 