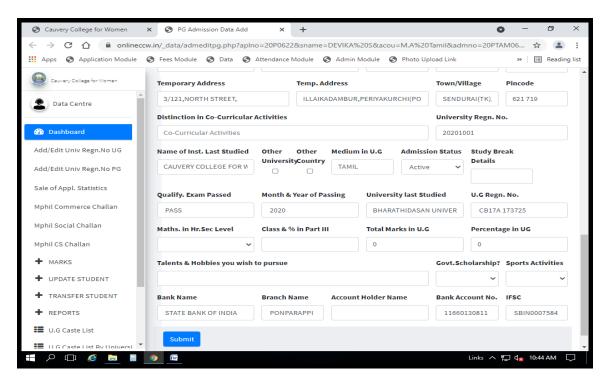

## STUDENTS DATA MODULE - ADD / EDIT UNIVERSITY REGISTER NO

NAAC Accreditation III Cycle : A Grade (CGPA 3.41 out of 4) Tiruchirappalli - 620018, Tamil Nadu, India

**NAAC - Cycle IV SSR** 

**CRITERION VI** 

### STUDENT ADMISSION AND SUPPORT