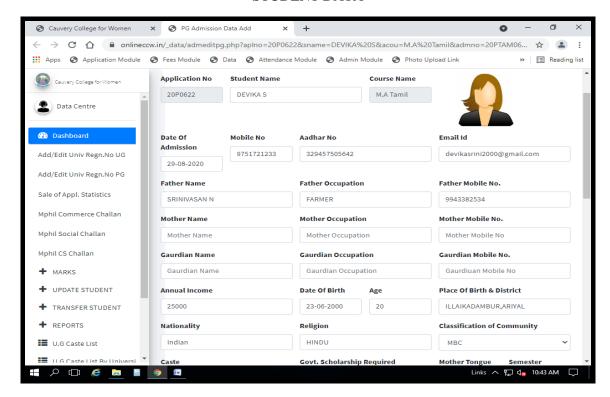

## STUDENT PROFILE

NAAC Accreditation III Cycle : A Grade (CGPA 3.41 out of 4) Tiruchirappalli - 620018, Tamil Nadu, India

**NAAC - Cycle IV SSR** 